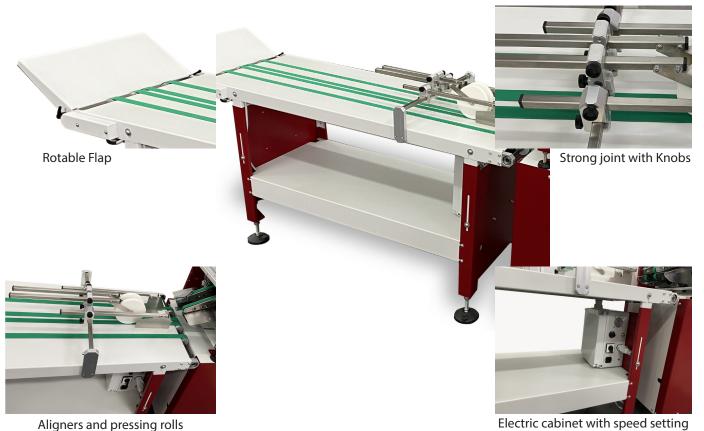

## Conveyor belt for F350

New conveyor belt for friction feeder

Easy to set with base and electric cabinet

## F350 Conveyor with base height adjustement

Electric cabinet with speed setting