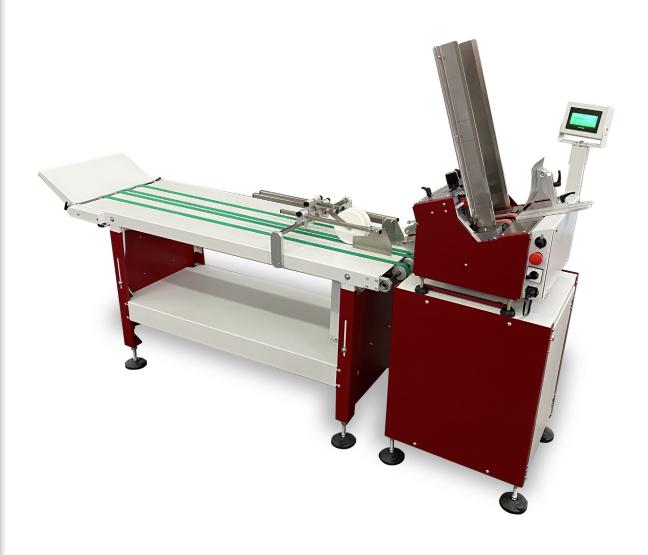

## Conveyor belt for F350

New conveyor belt for friction feeder

Easy to set with base and electric cabinet

## F350 Conveyor with base height adjustement

Electric cabinet with speed setting